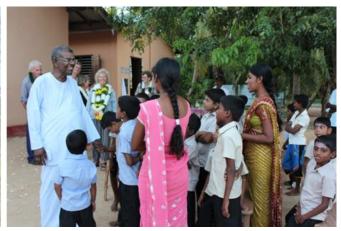

#### Supporting an orphanage in Kilinochchi

The *Mahadeva Children's Home* is in the Tamil-populated area near Kilinochchi. The home is quite large, consisting of several buildings and has its own bus for school transportation. It also owns extensive gardens, cultivated with its own equipment, where bananas, coconuts, and other fruits are grown. There is a small self-sufficient dairy farm. There is also a large outdoor playground.

The home cares for various groups: younger boys and girls aged 6 to 10, and teenagers who live at the home until they graduate. The younger children are taught in classrooms, while the older children take the bus to a nearby school. Most of them are orphans, half-orphans, or children of parents who cannot support them. The home provides accommodation, meals, schooling, and vocational training. Since 2019, the government has been trying to place the children near their ancestral families.