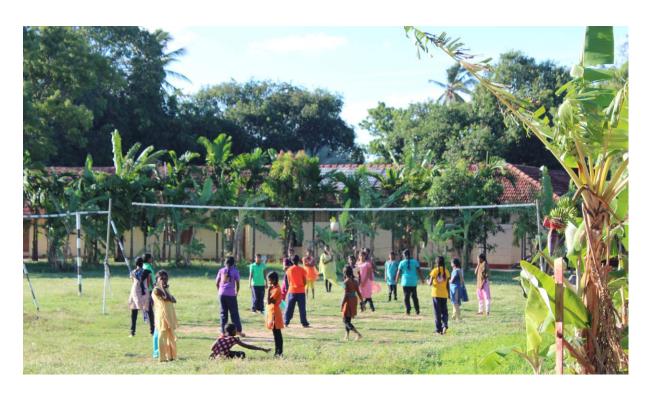

#### Supporting an orphanage in Kilinochchi

The *Mahadeva Children's Home* is in the Tamil-populated area near Kilinochchi. The home is quite large, consisting of several buildings and has its own bus for school transportation. It also owns extensive gardens, cultivated with its own equipment, where bananas, coconuts, and other fruits are grown. There is a small self-sufficient dairy farm. There is also a large outdoor playground.

The home cares for various groups: younger boys and girls aged 6 to 10, and teenagers who live at the home until they graduate. The younger children are taught in classrooms, while the older children take the bus to a nearby school. Most of them are orphans, half-orphans, or children of parents who cannot support them. The home provides accommodation, meals, schooling, and vocational training. Since 2019, the government has been trying to place the children near their ancestral families.