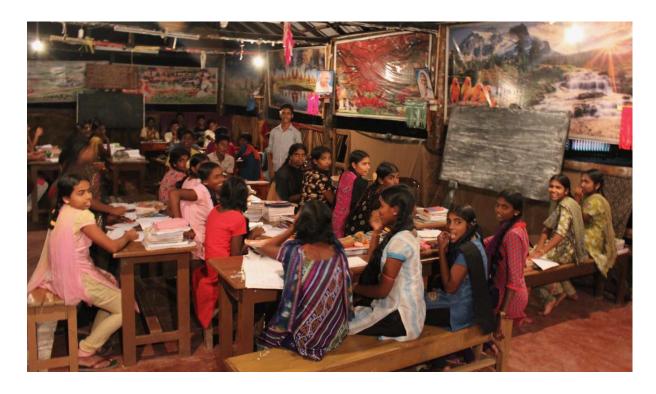

The home cares for various groups: younger boys and girls aged 6 to 10, and teenagers who live at the home until they graduate. The younger children are taught in classrooms, while the older children take the bus to a nearby school. Most of them are orphans, half-orphans, or children of parents who cannot support them. The home provides accommodation, meals, schooling, and vocational training. Since 2019, the government has been trying to place the children near their ancestral families.

Following an initial visit in 2011, the Sri Lanka Association provided the orphanage with funding from *Lemonaid & ChariTea e.V.* for the following measures: purchase of a two-wheel tractor with a plow and four computers (2012), construction of sanitary facilities (2013), implementation of mathematics and English courses (2014), construction of a shed for storing rice and vegetables (2015), construction of a soccer field, purchase of table tennis tables, tailoring training courses (2016), cultivation of 15 hectares of fallow land for growing bananas and vegetables for self-sufficiency, training courses for school leavers in tailoring and computer skills (2017), cultivation of an additional 5 hectares of fallow land for growing bananas and vegetables, construction of wells and irrigation systems, sewing courses, and English lessons (2018).