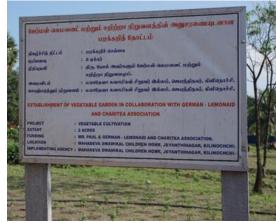

Following an initial visit in 2011, the Sri Lanka Association provided the orphanage with funding from *Lemonaid & ChariTea e.V.* for the following measures: purchase of a two-wheel tractor with a plow and four computers (2012), construction of sanitary facilities (2013), implementation of mathematics and English courses (2014), construction of a shed for storing rice and vegetables (2015), construction of a soccer field, purchase of table tennis tables, tailoring training courses (2016), cultivation of 15 hectares of fallow land for growing bananas and vegetables for self-sufficiency, training courses for school leavers in tailoring and computer skills (2017), cultivation of an additional 5 hectares of fallow land for growing bananas and vegetables, construction of wells and irrigation systems, sewing courses, and English lessons (2018).