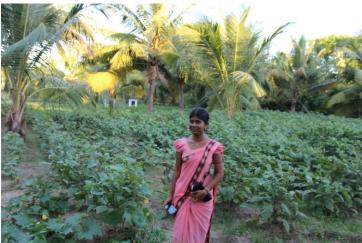

#### Supporting an orphanage in Kilinochchi

The *Mahadeva Children's Home* is in the Tamil-populated area near Kilinochchi. The home is quite large, consisting of several buildings and has its own bus for school transportation. It also owns extensive gardens, cultivated with its own equipment, where bananas, coconuts, and other fruits are grown. There is a small self-sufficient dairy farm. There is also a large outdoor playground.

Following an initial visit in 2011, the Sri Lanka Association provided the orphanage with funding from *Lemonaid & ChariTea e.V.* for the following measures: purchase of a two-wheel tractor with a plow and four computers (2012), construction of sanitary facilities (2013), implementation of mathematics and English courses (2014), construction of a shed for storing rice and vegetables (2015), construction of a soccer field, purchase of table tennis tables, tailoring training courses (2016), cultivation of 15 hectares of fallow land for growing bananas and vegetables for self-sufficiency, training courses for school leavers in tailoring and computer skills (2017), cultivation of an additional 5 hectares of fallow land for growing bananas and vegetables, construction of wells and irrigation systems, sewing courses, and English lessons (2018).