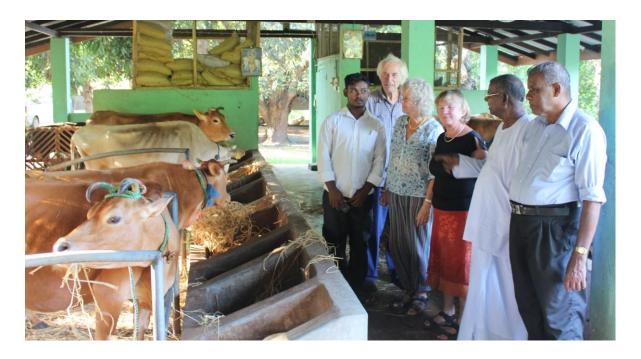

#### Supporting an orphanage in Kilinochchi

The *Mahadeva Children's Home* is in the Tamil-populated area near Kilinochchi. The home is quite large, consisting of several buildings and has its own bus for school transportation. It also owns extensive gardens, cultivated with its own equipment, where bananas, coconuts, and other fruits are grown. There is a small self-sufficient dairy farm. There is also a large outdoor playground.