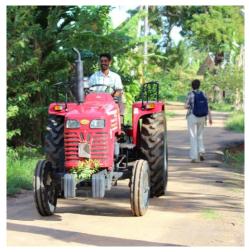

Following an initial visit in 2011, the Sri Lanka Association provided the orphanage with funding from *Lemonaid & ChariTea e.V.* for the following measures: purchase of a two-wheel tractor with a plow and four computers (2012), construction of sanitary facilities (2013), implementation of mathematics and English courses (2014), construction of a shed for storing rice and vegetables (2015), construction of a soccer field, purchase of table tennis tables, tailoring training courses (2016), cultivation of 15 hectares of fallow land for growing bananas and vegetables for self-sufficiency, training courses for school leavers in tailoring and computer skills (2017), cultivation of an additional 5 hectares of fallow land for growing bananas and vegetables, construction of wells and irrigation systems, sewing courses, and English lessons (2018).